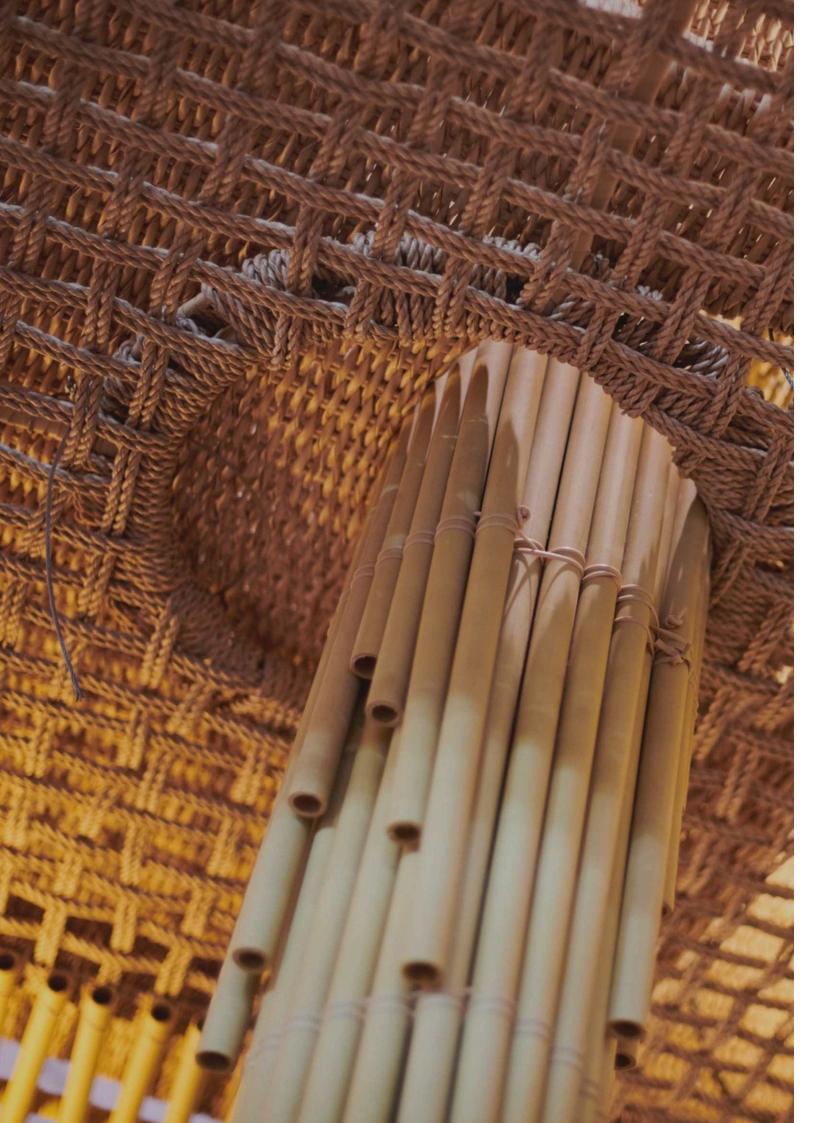

## **PROCESS**

Meticulously handmade in Indonesia. VIRO is now the world's market leader for all-weather handwoven wicker surface. All of our making processes involve skilled professionals with their human touches and senses. From our science labs, our weaving experiments center, to our manufacturing processes, are all harmonizing craftsmanship with technologies