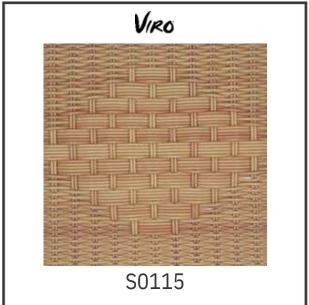

Above weaving pattern can be use for Surface, Surface with Backing, Archinering, Partisi.

For another applicable please contact us.