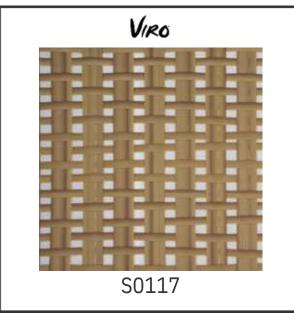

Above weaving pattern can be use for Surface, Surface with Backing, Archinering, Partisi. For another applicable please contact us.

Above weaving pattern can be use for Surface, Surface with Backing, Archinering, Partisi. For another applicable please contact us.