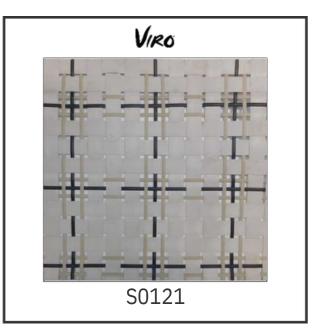

Above weaving pattern can be use for Surface, Surface with Backing, Archinering, Partisi. For another applicable please contact us.

Above weaving pattern can be use for Surface, Surface with Backing, Archinering, Partisi. For another applicable please contact us.