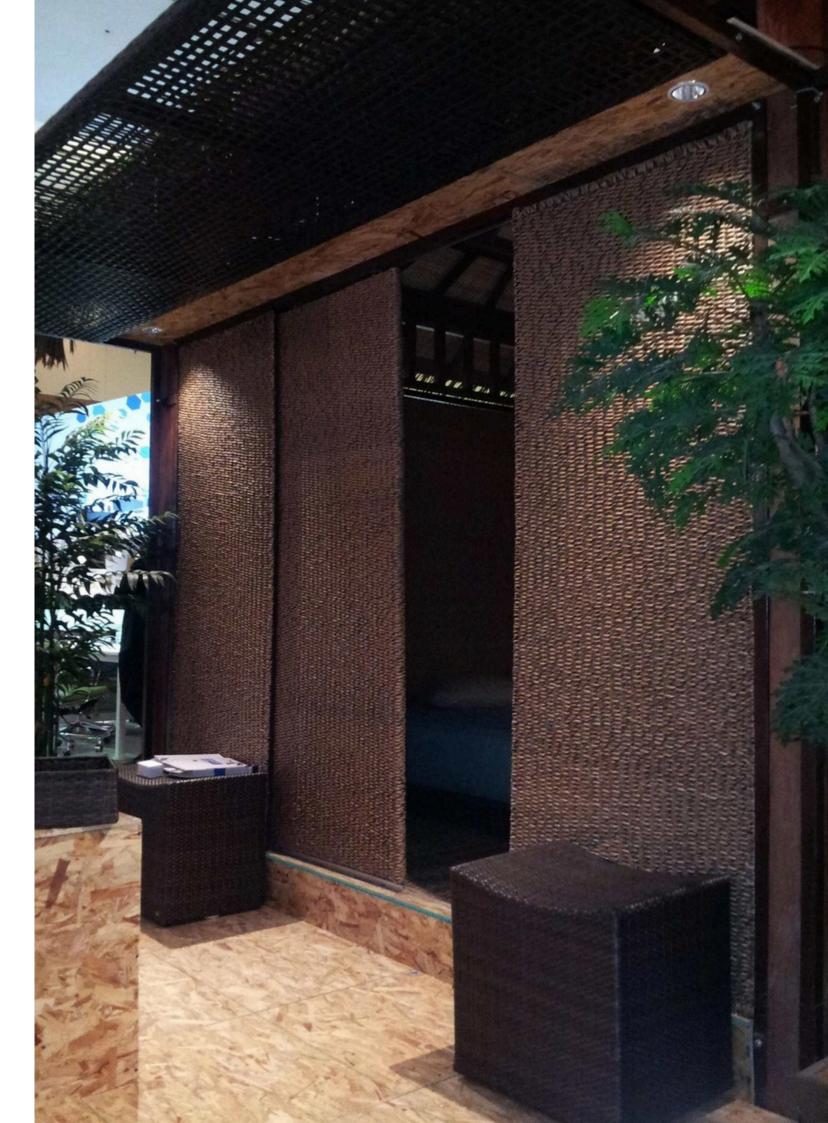

## **PROCESS**

Meticulously handmade in Indonesia. VIRO is now the world's market leader for all-weather handwoven wicker surface. All of our making processes involve skilled professionals with their human touches and senses. From our science labs, our weaving experiments center, to our manufacturing processes, are all harmonizing craftsmanship with technologies