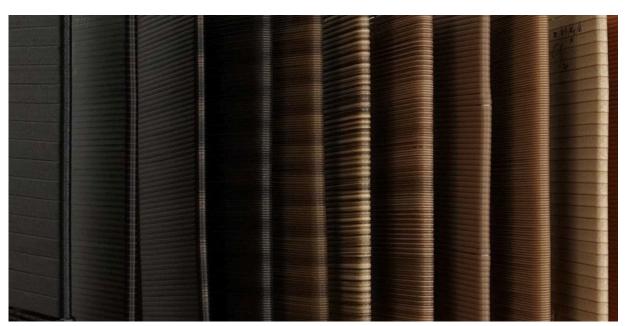

Above weaving pattern can be use for Surface, Surface with Backing, Archinering, Partisi.

For another applicable please contact us.

Above weaving pattern can be use for Surface, Surface with Backing, Archinering, Partisi. For another applicable please contact us.

Above weaving pattern can be use for Surface, Surface with Backing, Archinering, Partisi. For another applicable please contact us.