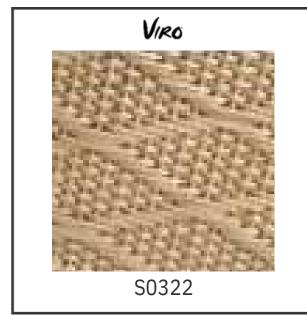

Above weaving pattern can be use for Surface, Surface with Backing, Archinering, Partisi.

For another applicable please contact us.