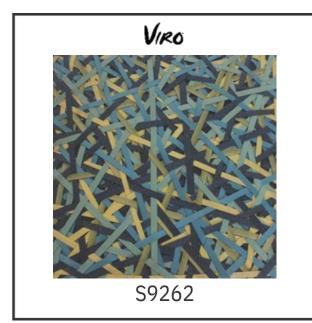

Above weaving pattern can be use for Surface, Surface with Backing, Archinering, Partisi. For another applicable please contact us.

Above weaving pattern can be use for Surface, Surface with Backing, Archinering, Partisi. For another applicable please contact us.