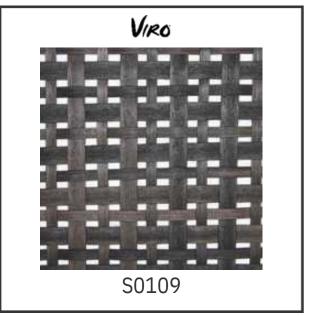

Above weaving pattern can be use for Surface, Surface with Backing, Archinering, Partisi. For another applicable please contact us.

Above weaving pattern can be use for Surface, Surface with Backing, Archinering, Partisi. For another applicable please contact us.