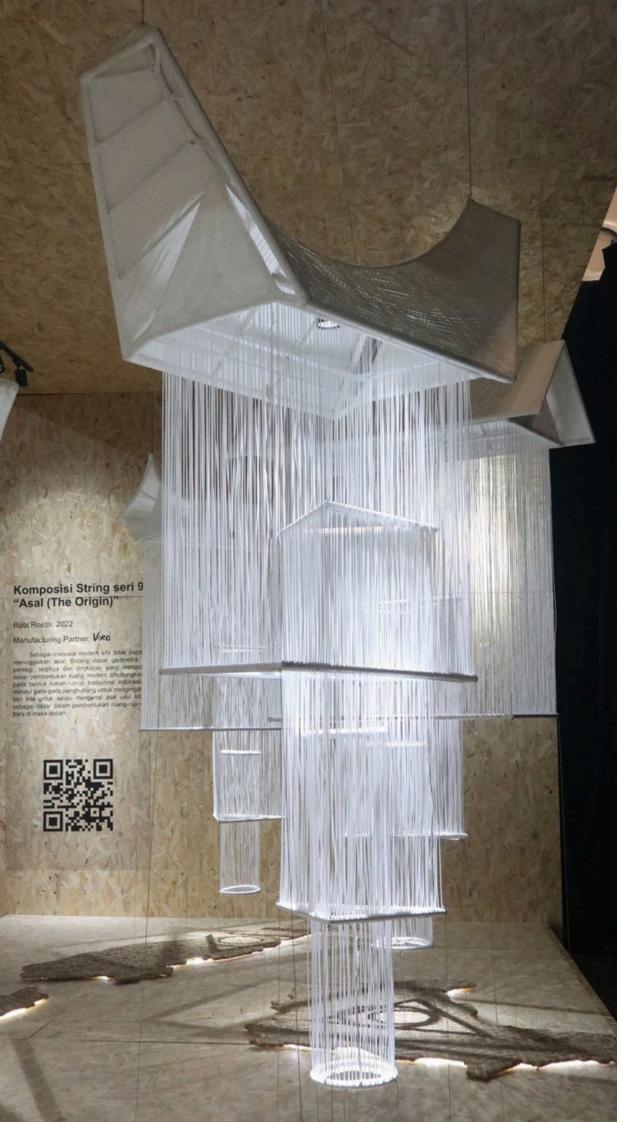

# SPECIAL PROJECT

String Composition #9: THE ORIGIN (Asal)

Rubi Roesli, 2022

### "Strings of Wonder"

Rubi Roesli argues, "As modern humans we can't deny our origin" . Squares, triangles and circles that form the basis of modern spaces are connected to the shape of traditional Indonesian houses through connecting lines. In this masterpiece creation, Roesli want to remind us that our origins are the foundation our future spaces. As the manufacturing partner of this artful structure, VIRO is thrilled that this work won the Top Prize at the National Architecture Installation Festival 2022 NAIFEST 2022)