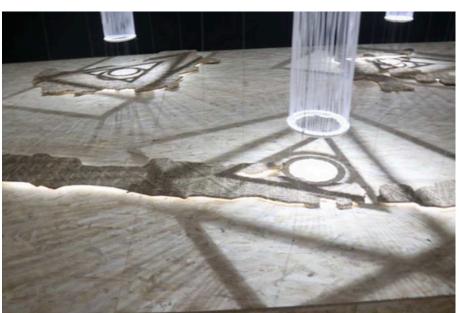

# SPECIAL PROJECT

String Composition #9: THE ORIGIN (Asal)

Rubi Roesli, 2022

### "Strings of Wonder"

Rubi Roesli argues, "As modern humans we can't deny our origin" . Squares, triangles and circles that form the basis of modern spaces are connected to the shape of traditional Indonesian houses through connecting lines. In this masterpiece creation, Roesli want to remind us that our origins are the foundation our future spaces. As the manufacturing partner of this artful structure, VIRO is thrilled that this work won the Top Prize at the National Architecture Installation Festival 2022 NAIFEST 2022)