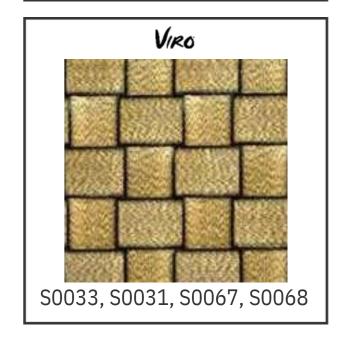

Above weaving pattern can be use for Surface, Surface with Backing, Archinering, Partisi. For another applicable please contact us.

Above weaving pattern can be use for Surface, Surface with Backing, Archinering, Partisi. For another applicable please contact us.