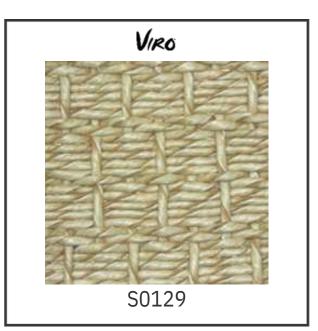

Above weaving pattern can be use for Surface, Surface with Backing, Archinering, Partisi. For another applicable please contact us.

Above weaving pattern can be use for Surface, Surface with Backing, Archinering, Partisi. For another applicable please contact us.