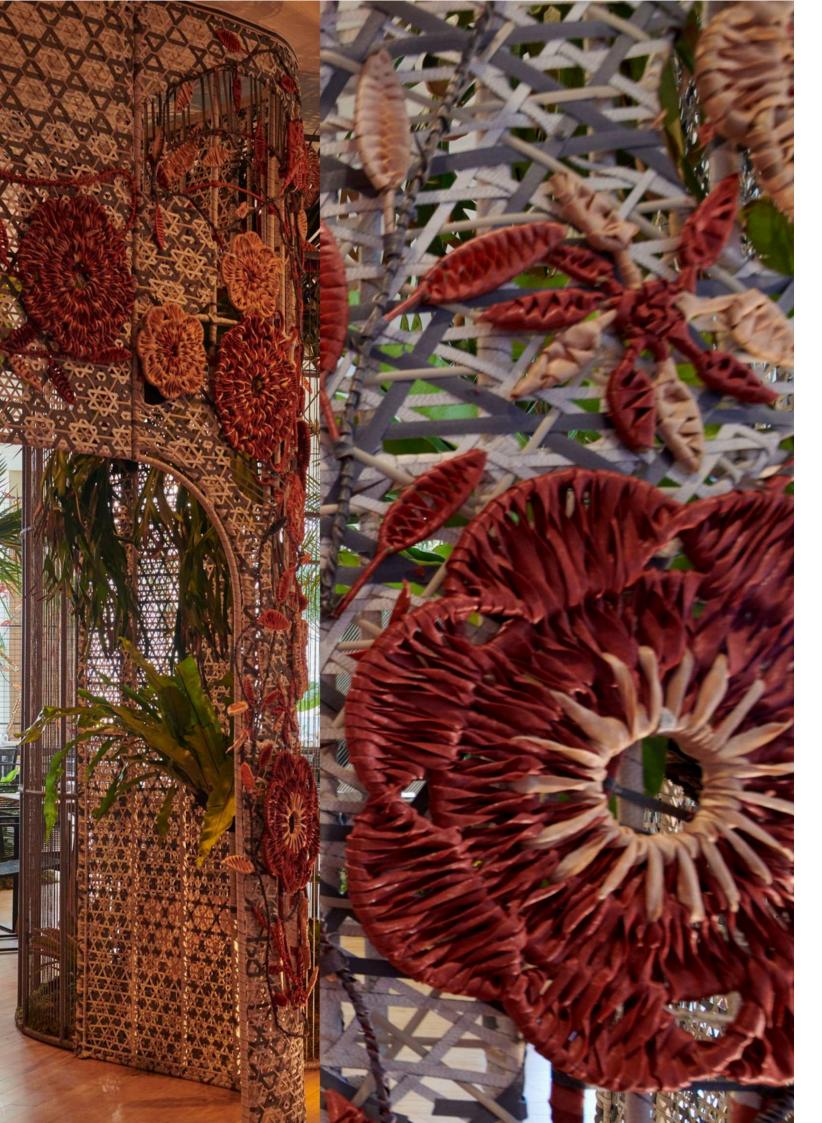

# SPECIAL PROJECT

VXKK Flower Dome & VXKK Art Thatch Panel

Kezia Karin Studio, 2021

### "The Beauty of Dichotomy"

VXKK Flower Dome mystified Indo
Build Tech 2022 visitors by its intricate
marvels and design. This beautiful
and powerful structure will live on
as another testament to the wonderful
collaboration between VIRO and
Kezia Karin Studio. We also introduce
VXKK Art Thatch Panels that perfectly
and dramatically transform space and
mood to both futuristic and jurassic
state of mind. This juxtaposing
dichotomy lead VIRO to receive Best
Booth Award in IBT2022.