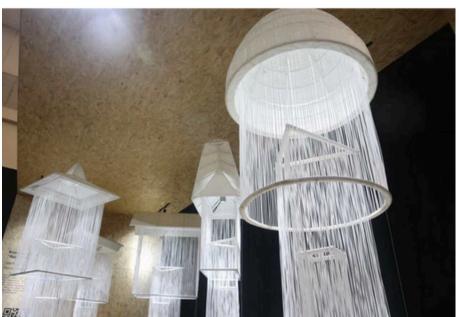

# SPECIAL PROJECT

String Composition #9: THE ORIGIN (Asal)

Rubi Roesli, 2022

### "Strings of Wonder"

Rubi Roesli argues, "As modern humans we can't deny our origin" . Squares, triangles and circles that form the basis of modern spaces are connected to the shape of traditional Indonesian houses through connecting lines. In this masterpiece creation, Roesli want to remind us that our origins are the foundation our future spaces. As the manufacturing partner of this artful structure, VIRO is thrilled that this work won the Top Prize at the National Architecture Installation Festival 2022 NAIFEST 2022)