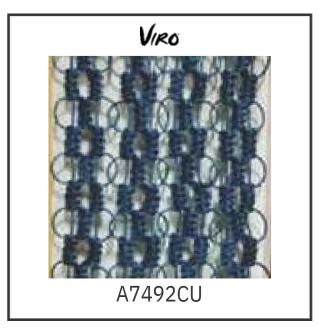

Above weaving pattern can be use for Surface, Surface with Backing, Archinering, Partisi.

For another applicable please contact us.