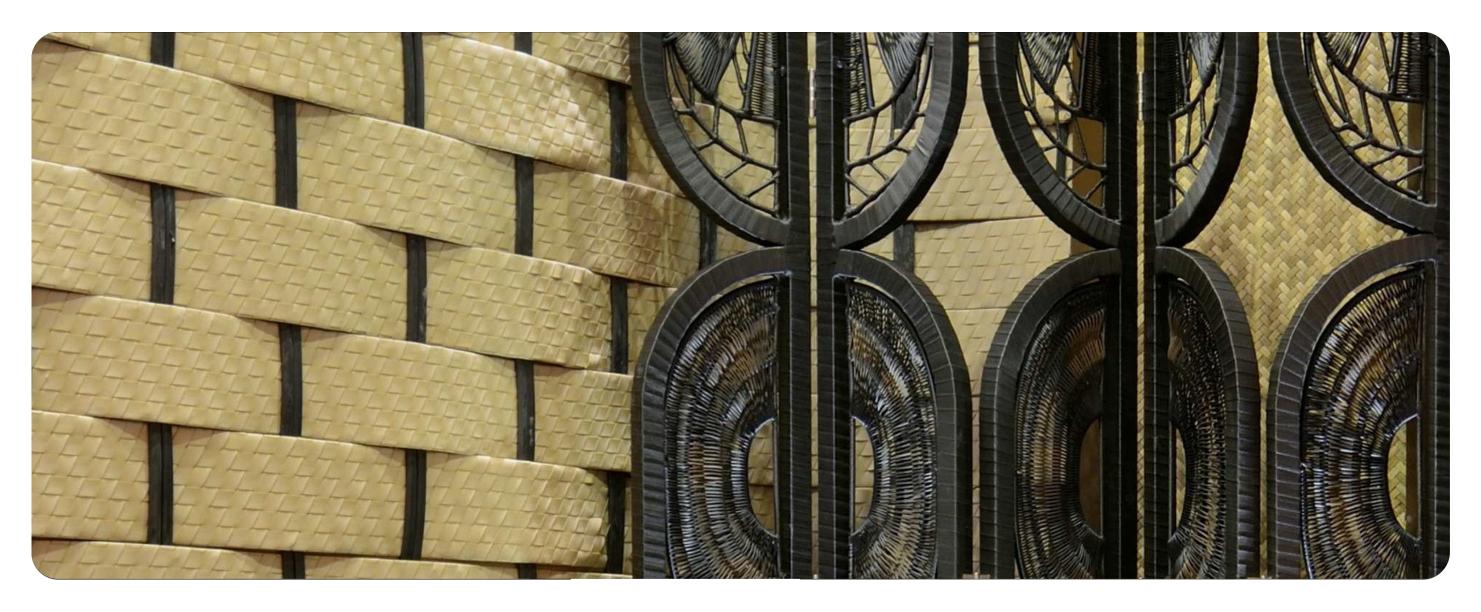

Above weaving pattern can be use for Surface, Surface with Backing, Archinering, Partisi.

For another applicable please contact us.