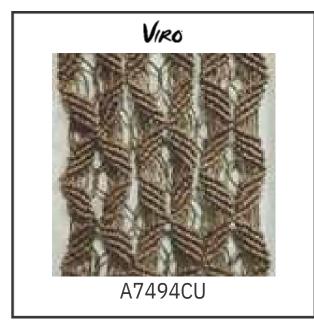

Above weaving pattern can be use for Surface, Surface with Backing, Archinering, Partisi. For another applicable please contact us.

Above weaving pattern can be use for Surface, Surface with Backing, Archinering, Partisi. For another applicable please contact us.