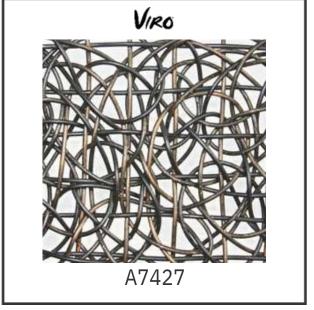

Above weaving pattern can be use for Surface, Surface with Backing, Archinering, Partisi.

For another applicable please contact us.