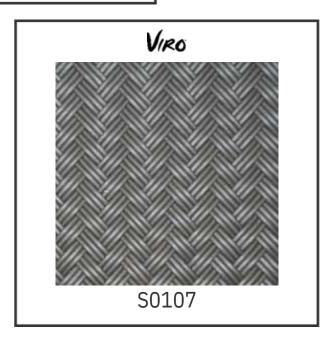

Above weaving pattern can be use for Surface, Surface with Backing, Archinering, Partisi. For another applicable please contact us.

Above weaving pattern can be use for Surface, Surface with Backing, Archinering, Partisi. For another applicable please contact us.