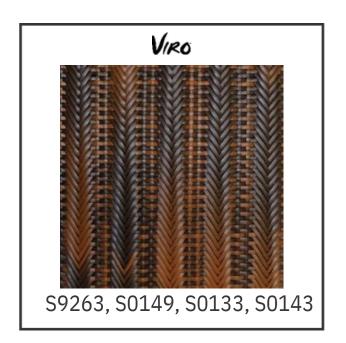

Above weaving pattern can be use for Surface, Surface with Backing, Archinering, Partisi. For another applicable please contact us.

Above weaving pattern can be use for Surface, Surface with Backing, Archinering, Partisi. For another applicable please contact us.