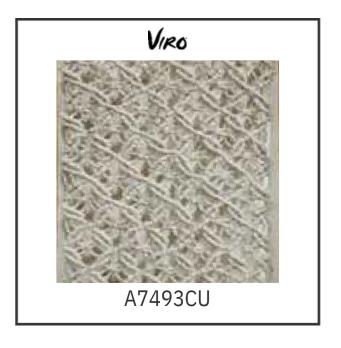

Above weaving pattern can be use for Surface, Surface with Backing, Archinering, Partisi. For another applicable please contact us.

Above weaving pattern can be use for Surface, Surface with Backing, Archinering, Partisi. For another applicable please contact us.