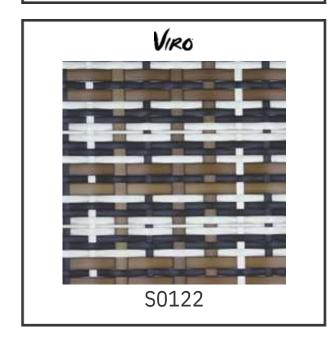

Above weaving pattern can be use for Surface, Surface with Backing, Archinering, Partisi.

For another applicable please contact us.