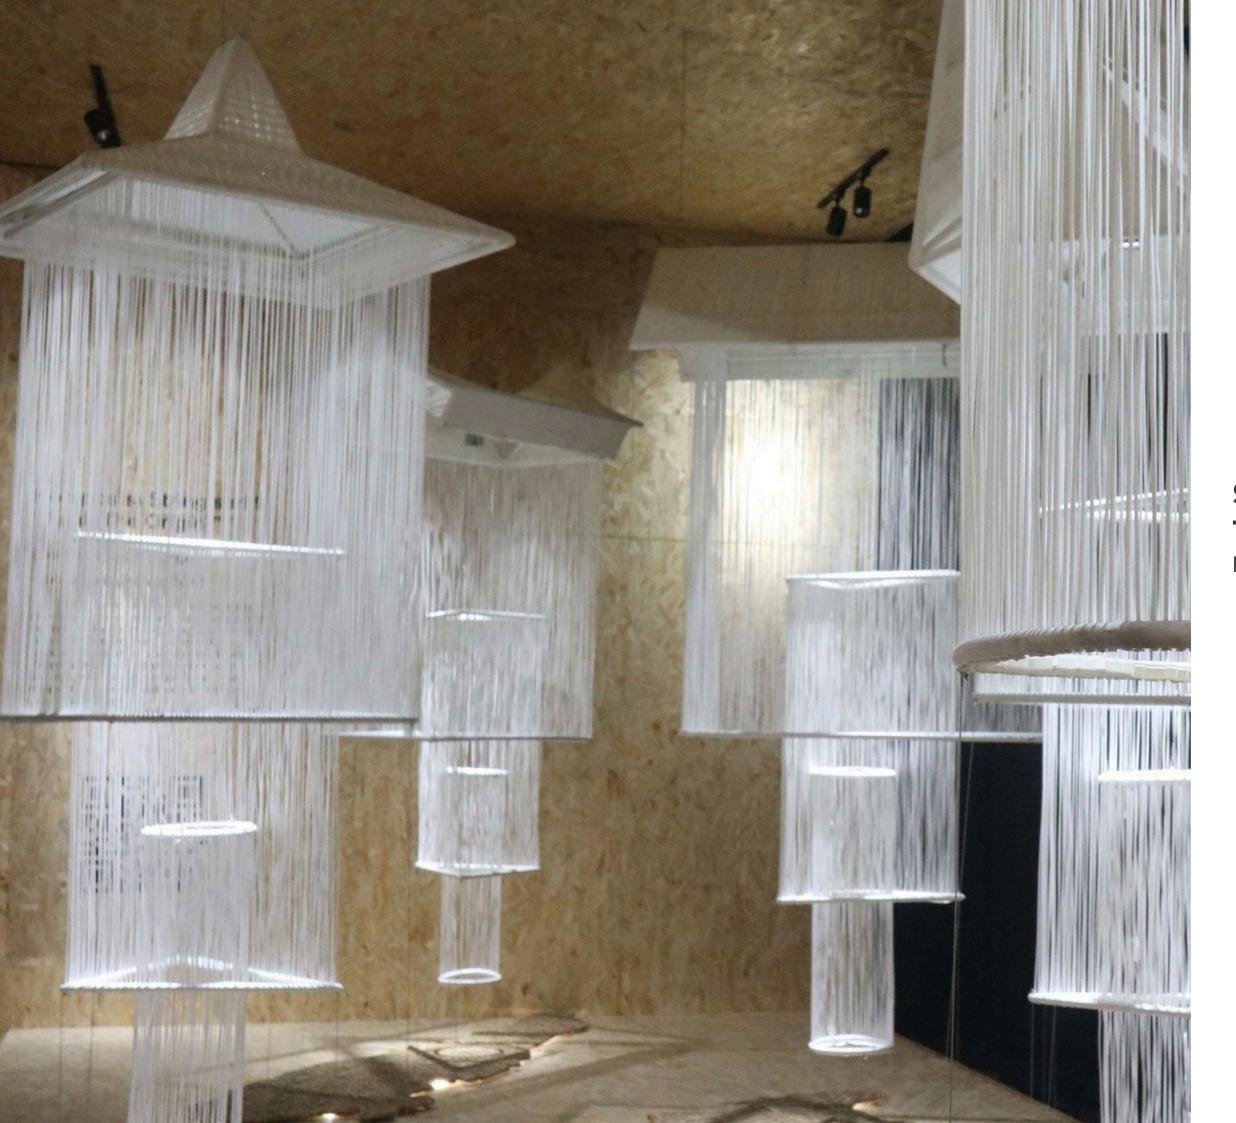

# SPECIAL PROJECT

String Composition #9: THE ORIGIN (Asal)

Rubi Roesli, 2022

### "Strings of Wonder"

Rubi Roesli argues, "As modern humans we can't deny our origin" . Squares, triangles and circles that form the basis of modern spaces are connected to the shape of traditional Indonesian houses through connecting lines. In this masterpiece creation, Roesli want to remind us that our origins are the foundation our future spaces. As the manufacturing partner of this artful structure, VIRO is thrilled that this work won the Top Prize at the National Architecture Installation Festival 2022 NAIFEST 2022)