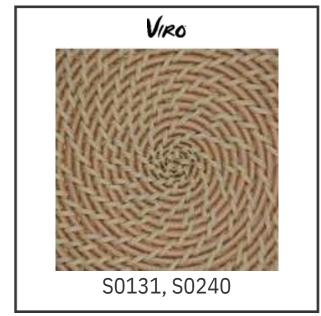

Above weaving pattern can be use for Surface, Surface with Backing, Archinering, Partisi.

For another applicable please contact us.