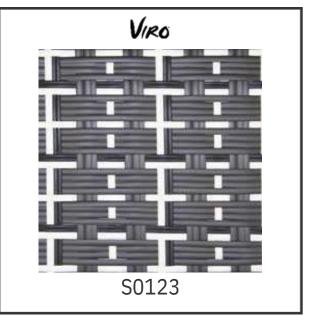

Above weaving pattern can be use for Surface, Surface with Backing, Archinering, Partisi.

For another applicable please contact us.