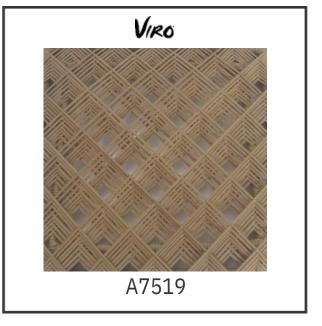

Above weaving pattern can be use for Surface, Surface with Backing, Archinering, Partisi. For another applicable please contact us.

Above weaving pattern can be use for Surface, Surface with Backing, Archinering, Partisi. For another applicable please contact us.