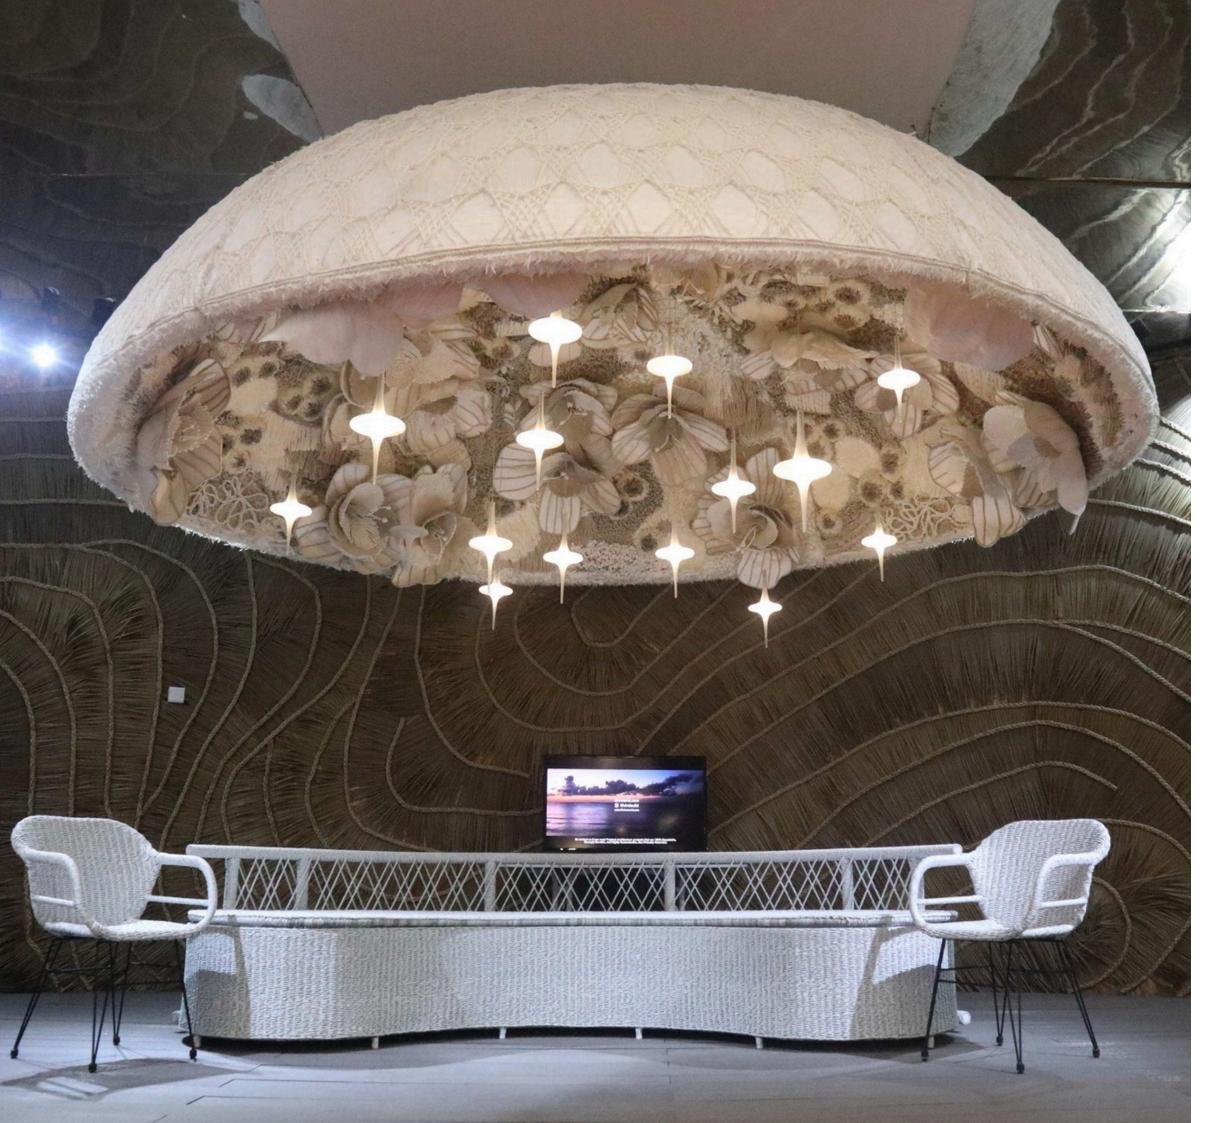

# SPECIAL PROJECT

VXKK Flower Dome & VXKK Art Thatch Panel

Kezia Karin Studio, 2021

### "The Beauty of Dichotomy"

VXKK Flower Dome mystified Indo
Build Tech 2022 visitors by its intricate
marvels and design. This beautiful
and powerful structure will live on
as another testament to the wonderful
collaboration between VIRO and
Kezia Karin Studio. We also introduce
VXKK Art Thatch Panels that perfectly
and dramatically transform space and
mood to both futuristic and jurassic
state of mind. This juxtaposing
dichotomy lead VIRO to receive Best
Booth Award in IBT2022.