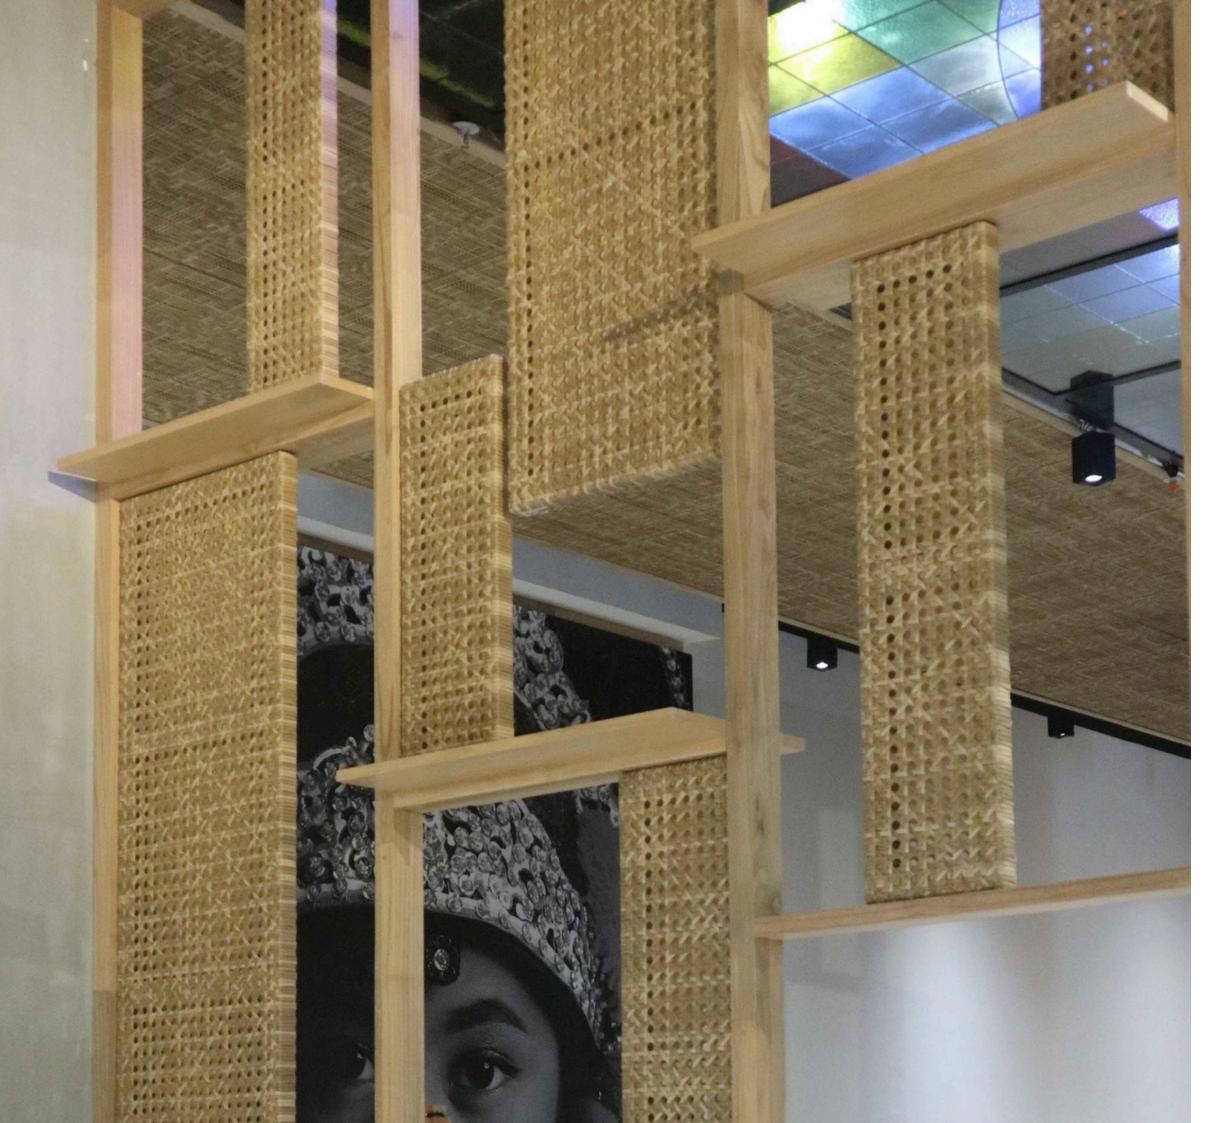

# SPECIAL PROJECT

VXKK Flower Dome & VXKK Art Thatch Panel

Kezia Karin Studio, 2021

### "The Beauty of Dichotomy"

VXKK Flower Dome mystified Indo
Build Tech 2022 visitors by its intricate
marvels and design. This beautiful
and powerful structure will live on
as another testament to the wonderful
collaboration between VIRO and
Kezia Karin Studio. We also introduce
VXKK Art Thatch Panels that perfectly
and dramatically transform space and
mood to both futuristic and jurassic
state of mind. This juxtaposing
dichotomy lead VIRO to receive Best
Booth Award in IBT2022.