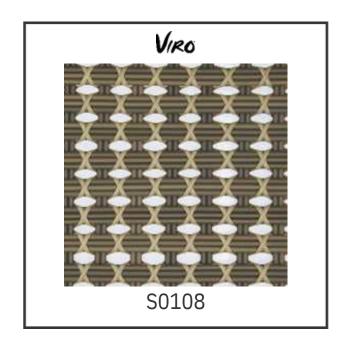

Above weaving pattern can be use for Surface, Surface with Backing, Archinering, Partisi.

For another applicable please contact us.