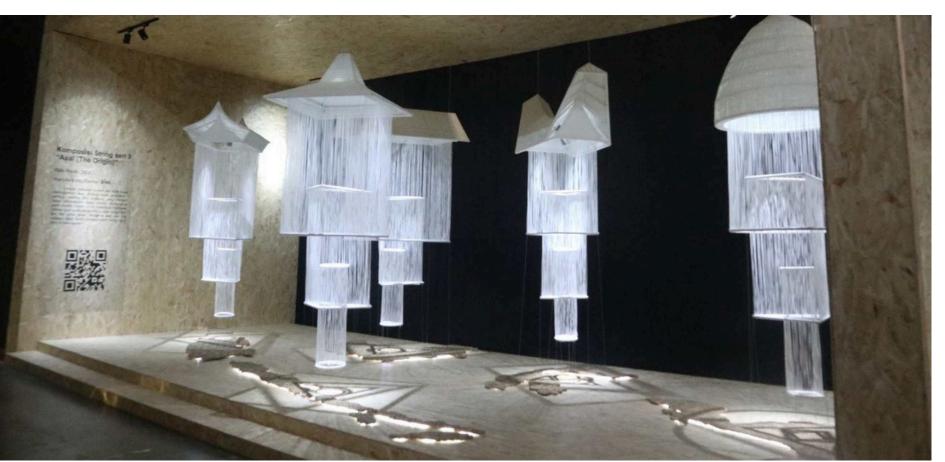

# SPECIAL PROJECT

String Composition #9: THE ORIGIN (Asal)

Rubi Roesli, 2022

### "Strings of Wonder"

Rubi Roesli argues, "As modern humans we can't deny our origin" . Squares, triangles and circles that form the basis of modern spaces are connected to the shape of traditional Indonesian houses through connecting lines. In this masterpiece creation, Roesli want to remind us that our origins are the foundation our future spaces. As the manufacturing partner of this artful structure, VIRO is thrilled that this work won the Top Prize at the National Architecture Installation Festival 2022 NAIFEST 2022)