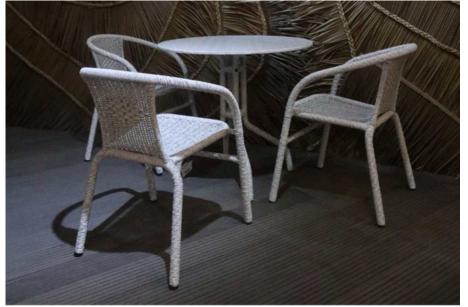

# SPECIAL PROJECT

VXKK Flower Dome & VXKK Art Thatch Panel

Kezia Karin Studio, 2021

### "The Beauty of Dichotomy"

VXKK Flower Dome mystified Indo
Build Tech 2022 visitors by its intricate
marvels and design. This beautiful
and powerful structure will live on
as another testament to the wonderful
collaboration between VIRO and
Kezia Karin Studio. We also introduce
VXKK Art Thatch Panels that perfectly
and dramatically transform space and
mood to both futuristic and jurassic
state of mind. This juxtaposing
dichotomy lead VIRO to receive Best
Booth Award in IBT2022.