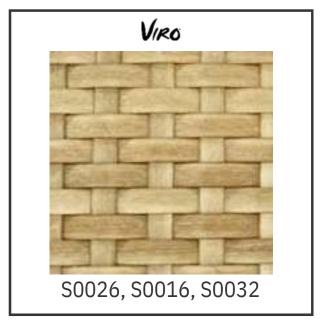

Above weaving pattern can be use for Surface, Surface with Backing, Archinering, Partisi. For another applicable please contact us.

Above weaving pattern can be use for Surface, Surface with Backing, Archinering, Partisi. For another applicable please contact us.