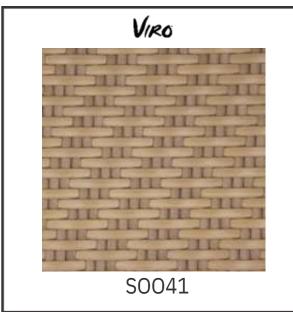

Above weaving pattern can be use for Surface, Surface with Backing, Archinering, Partisi.

For another applicable please contact us.